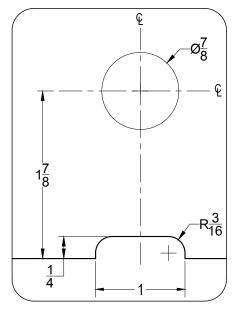

## NOTES:

- 1. (\*) DIMENSIONS PROVIDED BY CUSTOMER.
- 2. ALL DIMENSIONS ARE IN INCHES.
- 3. ALL HOLE SIZES AND LOCATIONS MUST BE HELD TO  $\pm 1/2$
- DO NOT CHAMFER EDGES OF HOLES.

SCALE: 1:1

DETAIL "B"

DETAIL "C"

SCALE: 1:1

FDH = FINISHED DOOR HEIGHT FDW = FINISHED DOOR WIDTH GH = GLASS HEIGHT GW = GLASS WIDTH

CUSTOMER NAME:

**CUSTOMER APPROVAL:** 

P.O. #

DOOR MARK:

SALES ORDER #