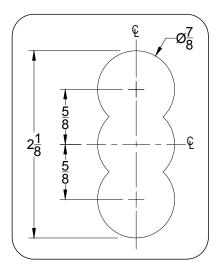

## NOTES:

- 1. (\*) DIMENSIONS PROVIDED BY CUSTOMER.
- 2. ALL DIMENSIONS ARE IN INCHES.
- 3. ALL HOLE SIZES AND LOCATIONS MUST BE HELD TO  $\pm 1/2$
- DO NOT CHAMFER EDGES OF HOLES.

SCALE: 1:1

DETAIL "B"