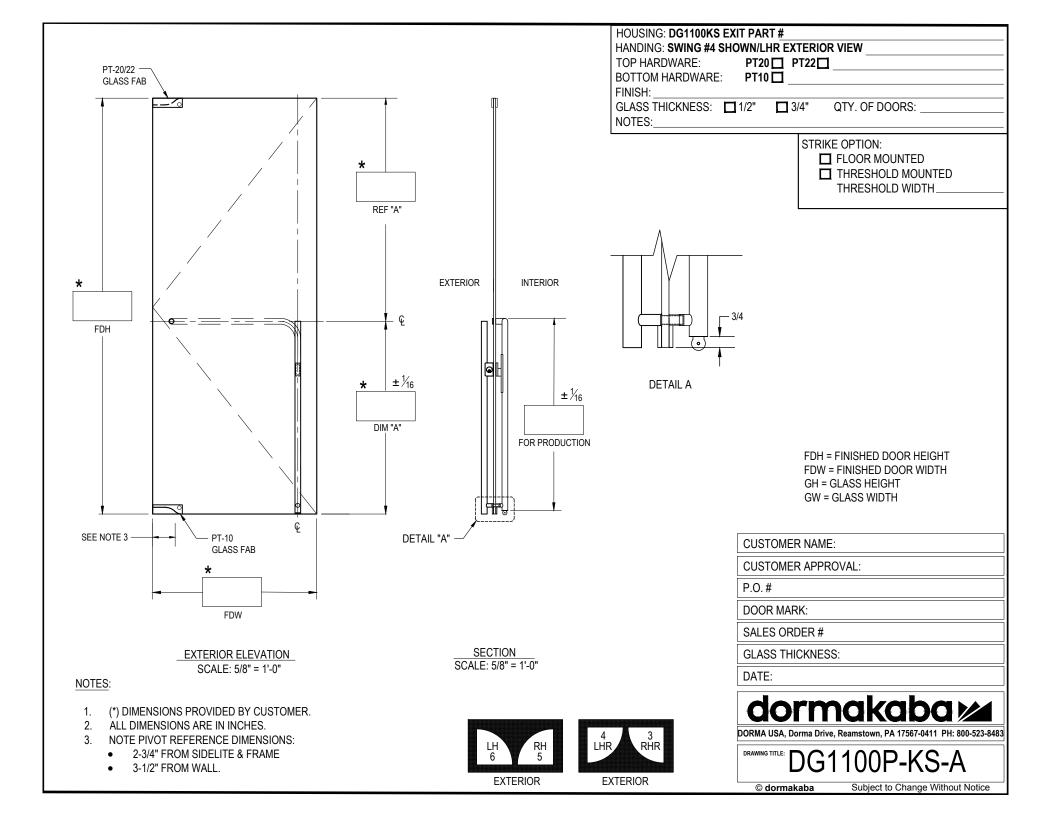

## **GLASS DETAILS**

EXTERIOR ELEVATION

SCALE: 5/8" = 1'-0"

## NOTES:

- 1. (\*) DIMENSIONS PROVIDED BY CUSTOMER.
- 2. ALL DIMENSIONS ARE IN INCHES.
- 3. ALL HOLE SIZES AND LOCATIONS MUST BE HELD TO  $\pm 1/2$
- DO NOT CHAMFER EDGES OF HOLES.

SCALE: 1:1

DETAIL "B"

DETAIL "C"

SCALE: 1:1

FDH = FINISHED DOOR HEIGHT FDW = FINISHED DOOR WIDTH GH = GLASS HEIGHT GW = GLASS WIDTH

CUSTOMER NAME:

**CUSTOMER APPROVAL:** 

P.O. #

DOOR MARK:

SALES ORDER #

**GLASS THICKNESS:** 

DATE:

## dormakaba 🚧

DODMATISA Dorma Drive Resmetown DA 17567-0411 DH: 800-523-848

DG1100P-KS-A

© dormakaba

Subject to Change Without Notice