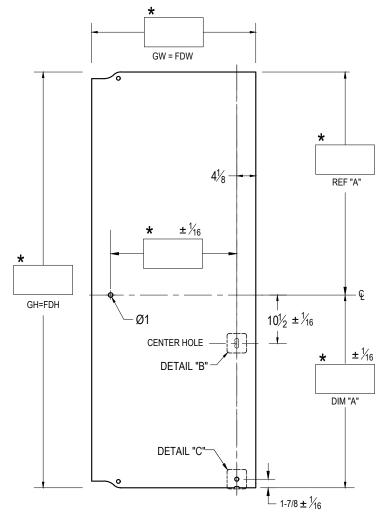

## **GLASS DETAILS**

EXTERIOR ELEVATION

SCALE: 5/8" = 1'-0"

## NOTES:

- 1. (\*) DIMENSIONS PROVIDED BY CUSTOMER.
- 2. ALL DIMENSIONS ARE IN INCHES.
- 3. ALL HOLE SIZES AND LOCATIONS MUST BE HELD TO  $\pm 1/2$
- DO NOT CHAMFER EDGES OF HOLES.

SCALE: 1:1

DETAIL "B"

DETAIL "C"

SCALE: 1:1

FDH = FINISHED DOOR HEIGHT FDW = FINISHED DOOR WIDTH GH = GLASS HEIGHT GW = GLASS WIDTH

CUSTOMER NAME:

**CUSTOMER APPROVAL:** 

P.O. #

DOOR MARK:

SALES ORDER #